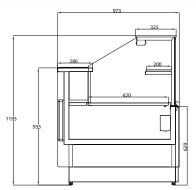

| Model       | Description |      | Dime | nsions<br>W | (mm)<br>D | Kg  | Total<br>Display Area | Price  | Next<br>Day |
|-------------|-------------|------|------|-------------|-----------|-----|-----------------------|--------|-------------|
| BRABANT 100 | White       | Ext. | 1195 | 953         | 973       | 190 | 0.64m <sup>2</sup>    | £1,649 | X           |
| BRABANT 150 | White       | Ext. | 1195 | 1453        | 973       | 216 | 0.98m²                | £2,074 | X           |
| BRABANT 200 | White       | Ext. | 1195 | 1953        | 973       | 324 | 1.32m²                | £2,540 | X           |
| BRABANT 250 | White       | Ext. | 1195 | 2453        | 973       | 390 | 1.67m²                | £3,210 | X           |
| BRABANT 300 | White       | Ext. | 1195 | 2853        | 973       | 432 | 1.94m²                | £3,765 | X           |