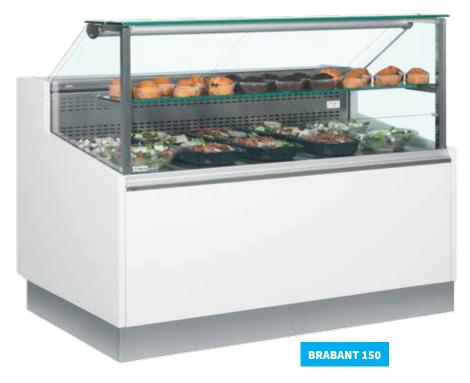

## Serve Over Counter **Brabant Range**

Special Installation

Survey

**Product Description** 

The Trimco Brabant is a contemporary range of serveovers with stylish vertical flat front glass. The airflow of the unit is designed so you get even cooling over the whole deck but a fan is not required. This ensures food on display does not get dried out, the unit comes with refrigerated understorage as standard. The unit is finished in white with stainless rear serving shelf, deck and kick plates.

## Features and Benefits

- Fully automatic
- Static cooling
- Adjustable feet
- Interior light with switch
- Digital controller and temperature display
- Ambient shelf
- Hinged doors to refrigerated understorage
- 13 Amp socket to rear for scales/till etc.
- Stainless rear shelf
- Stainless deck
- Number of storage doors: 100 = 1, 150
  =1, 200 = 2, 250 = 3, 300 = 4