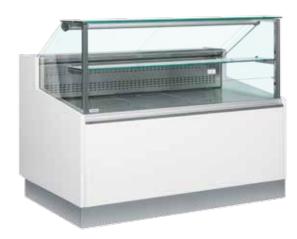

## Serve Over Counter **Brabant Range**

Special Installation

Survey

**Product Description** 

The Trimco Brabant is a contemporary range of serveovers with stylish vertical flat front glass. The airflow of the unit is designed so you get even cooling over the whole deck but a fan is not required. This ensures food on display does not get dried out, the unit comes with refrigerated understorage as standard. The unit is finished in white with stainless rear serving shelf, deck and kick plates.

## Features and Benefits

- Fully automatic
- Static cooling
- Adjustable feet
- Interior light with switch
- Digital controller and temperature display
- Ambient shelf
- Hinged doors to refrigerated understorage
- 13 Amp socket to rear for scales/till etc.
- Stainless rear shelf
- Stainless deck
- Number of storage doors: 100 = 1, 150
  =1, 200 = 2, 250 = 3, 300 = 4